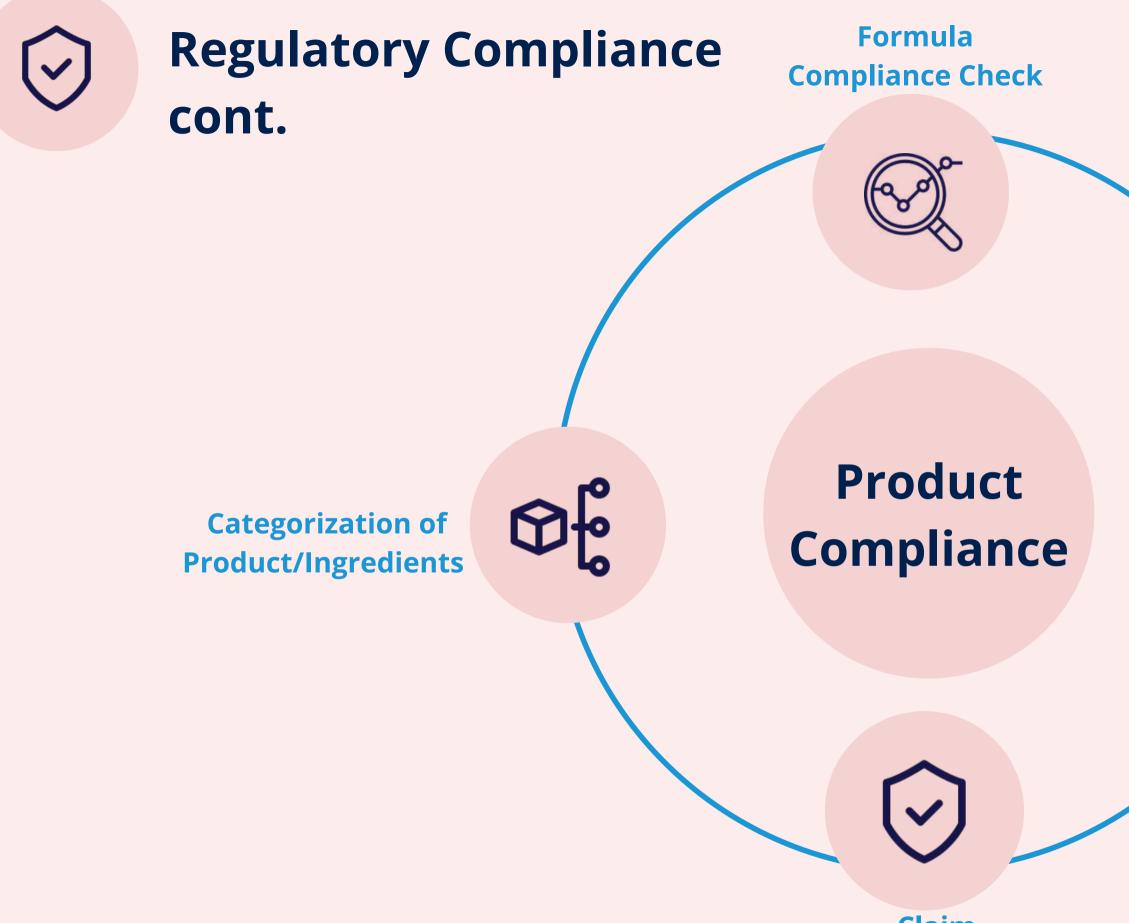

## Compliance

## Formulation

- Regulatory Status of Ingredients and Additives Compliance Check
- RDA Analysis
- Identification of Correct Product Category